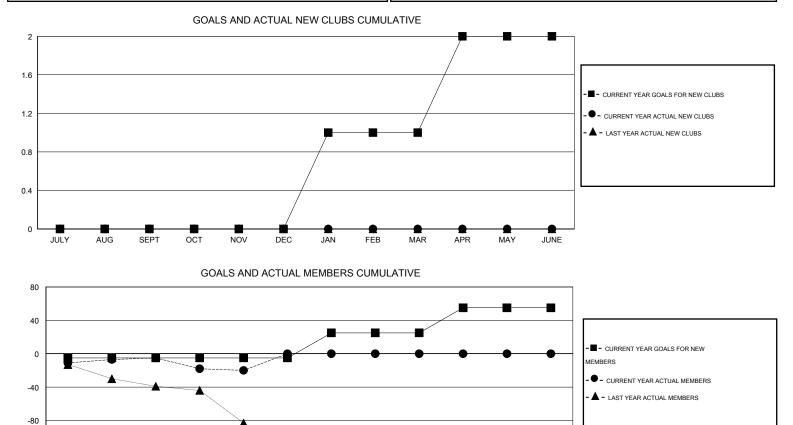

## LOCATION ISRAEL

Clubs Members RESULTS FOR 2015-2016 RESULTS FOR 2015-2016 NEW CLUB NEW CLUBS DROPPED NET NEW MEMBER CHARTER AND DROPPED NET QUARTER QUARTER GOAL CLUBS GAIN/LOSS GOAL NEW MEMBERS MEMBERS GAIN/LOSS ADDED 0 0 1 -1 -5 20 25 -5 JULY/AUG/SEPT JULY/AUG/SEPT 0 0 0 0 0 2 17 -15 OCT/NOV/DEC OCT/NOV/DEC 0 0 0 30 0 0 0 1 JAN/FEB/MAR JAN/FEB/MAR 1 0 0 0 30 0 0 0 APR/MAY/JUNE APR/MAY/JUNE